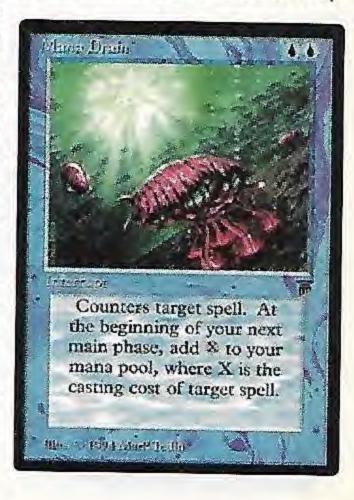

as its basic set and *Ice Age* counterpart, Mana Drain packs an even more powerful punch. Of course, for a mere two blue mana you can thwart your opponent's most devious plans with this card. However, what's really incredible is the colorless mana this spell gives you in return for slamming your opponent's spell into the ground! Blue mages realize how important it is to keep

extra mana around to threaten a counterspell, and Mana Drain lets you cast big stuff without having to tap out. The possibility Mana Drain allows of casting a second-turn Mahamoti makes it one of the most overpowered cards in the game.

Why It's No. 4: Counterspells in general have one major drawback: They're reactive. Drawing a Mana Drain the turn after your opponent plays that Armageddon ain't gonna help too much.



# 5) Balance

Why It Made the Top 10: And you thought Necropotence decks were annoying! Anybody remember the days when everyone was playing with four Balances? We sure do, and believe us, it was not pleasant. Originally designed as the ultimate equalizer, Balance has been ill-used and abused in just

about every way imaginable. Got a Zuran Orb? Balance is an Armageddon. Not playing with any creatures? It's a Wrath of God. No cards? Hello, Mind Twist. And at only one white and one colorless mana, Balance is cheaper than all the spells it emulates! Balance may have been designed to even things out, but nowadays when one hits the table, it usually tips the scales in its caster's favor.



Why It's No. 5: When

you've got more cards, more creatures and more land than your opponent, casting B